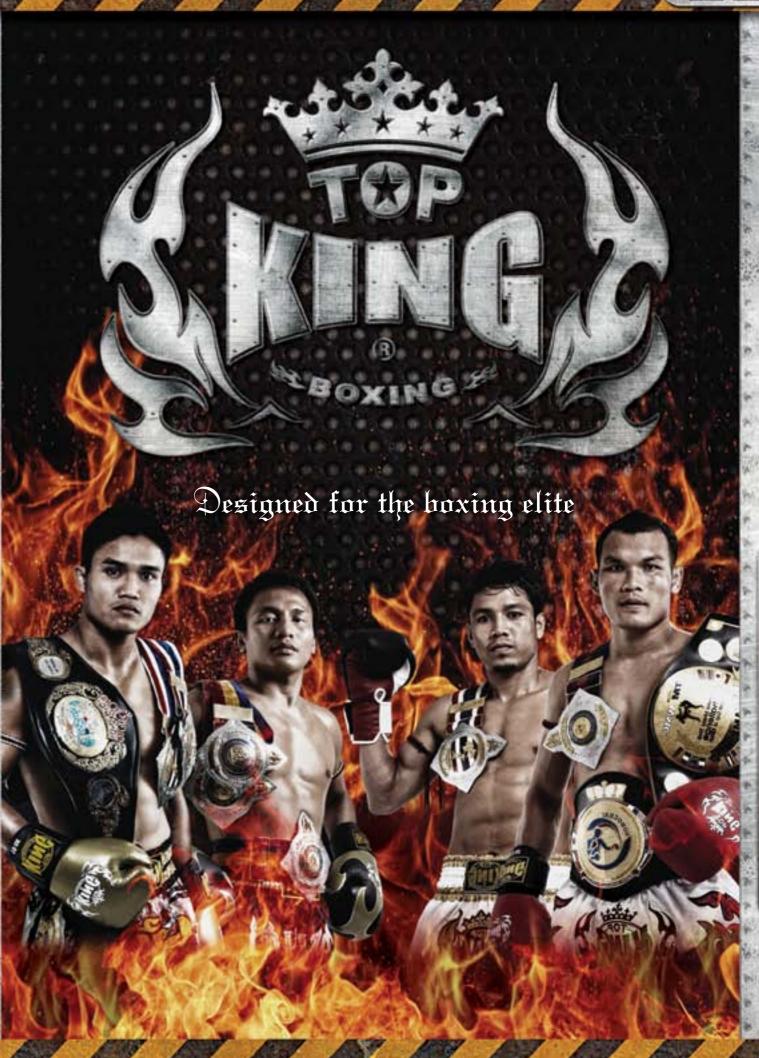

quality products at the most competitive prices. Our top quality Thai made products are designed not only for professional fighter, but also for individuals just starting out in their Martial Arts journey.

The **fight spirit** we have within our company means that we are continually improving our positioning as a leader in the showcase and distribution of Martial Arts equipment and apparel. We do this by sponsoring some of the best and most prestigious professional events that take place in Europe, as well as supporting well recognized professional fighters.

Innovation makes us look to the future while remaining in the present, as the two new sections in this catalogue show: Danger Equipment MMA Pro Fighter, dedicated to the continuing growth of Martial Arts, and the Deranged brand,







Tyrone Spong

Ref: TKBGSA-133







Multi-layered molded shock absorbent foam for the highest levels of workouts. Lace-Up closure system. Made in Thailand from Genuine Leather.



#### TOP KING BOXING GLOVES SUPER COMPETITION

**Sizes:** 8 - 10 oz







Combines technological innovation and ergonomic design to provide maximum protection and comfort. Featuring a long cuff for excellent wrist protection when boxing. Attached thumb for safety. Made in Thailand from the highest quality cowhide leather.

#### TOP KING BAG MITTS WULTUMATTEW Street M-L

#### Ref: TKBMU-123 (CT)

Injected molded foam system suitable for bag and pad work. Features a satin lining to repel moisture. Elasticized Velcro closure system for easy on and off. Made in Thailand from Genuine Leather.

#### TOP KING **GR