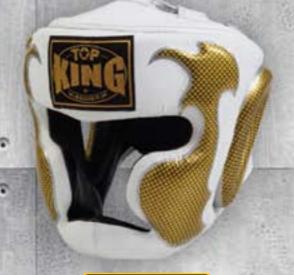

#### TOP KING HEAD GUARD "EXTRA COVERAGE" **TRAINING**

#### Ref: TKHGFC-222

#### Sizes: M-L Colors: Black Lace-up & Velcro closure

Multi-layered foam system for superb protection when training. Full coverage protection featuring extra padding for the cheeks, forehead, chin, ears and back of head. Lace-up top closure with a rear padded Velcro closure system and chin strap for the ultimate adjustability and comfortable fit. Made in Thailand from Genuine