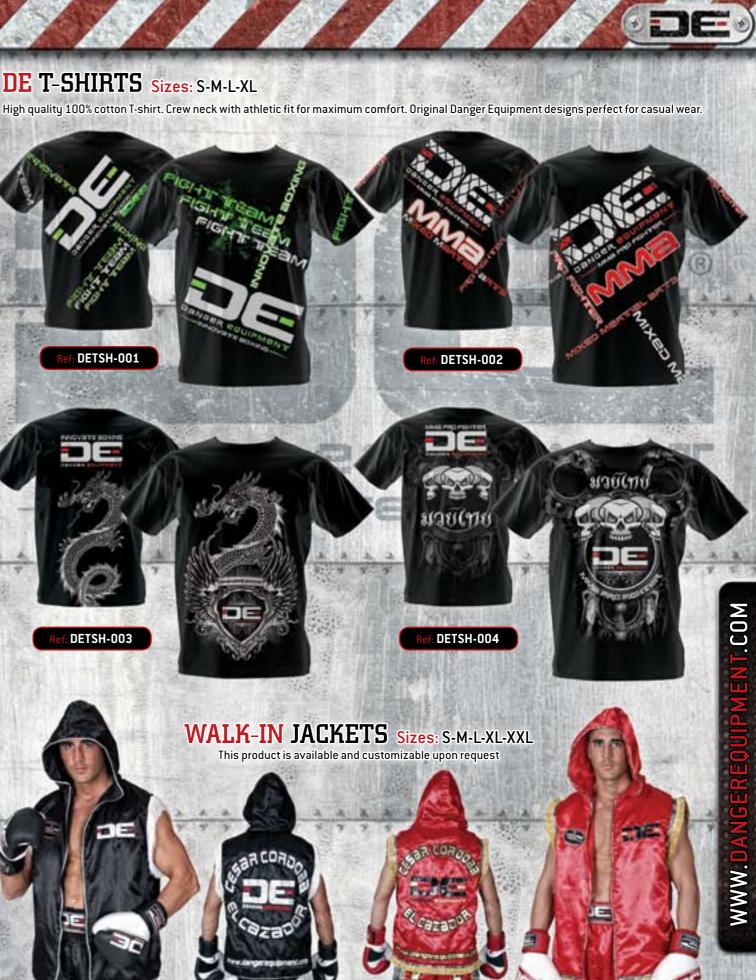

DEMGI-043

DANGER EQUIPM

lay Buixader

PROFESSIONAL MMA FIGHTER

EVA matt: 1 m x 1 m x 2,5 cm.

DE T-SHIRTS Sizes: S-M-L-XL

DECBX-022

**BOXING CREAM** 