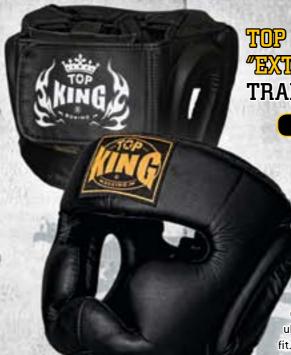

#### TOP KING HEAD GUARD "EXTRA COVERAGE" **TRAINING**

#### Ref: TKHGFC-222

#### Sizes: M-L Colors: Black Lace-up & Velcro closure

Multi-layered foam system for superb protection when training. Full coverage protection featuring extra padding for the cheeks, forehead, chin, ears and back of head. Lace-up top closure with a rear padded Velcro closure system and chin strap for the ultimate adjustability and comfortable fit. Made in Thailand from Genuine