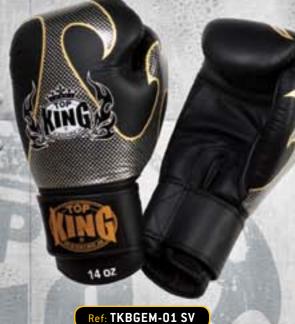

### HEAD GUARD **EMPOWER CREATIVITY**

Sizes: L Color: BLACK

Multi-layered foam system for superb protection when training. Featuring the famous Carbon Kevlar printed design. Full coverage protection featuring extra padding for the cheeks, forehead, chin, ears and back of head. Lace-up top closure with a rear padded Velcro closure system and chin strap for the ultimate adjustability and comfortable fit. Made in Thailand from Genuine Leather.

Ref: TKHGEM-01 SV