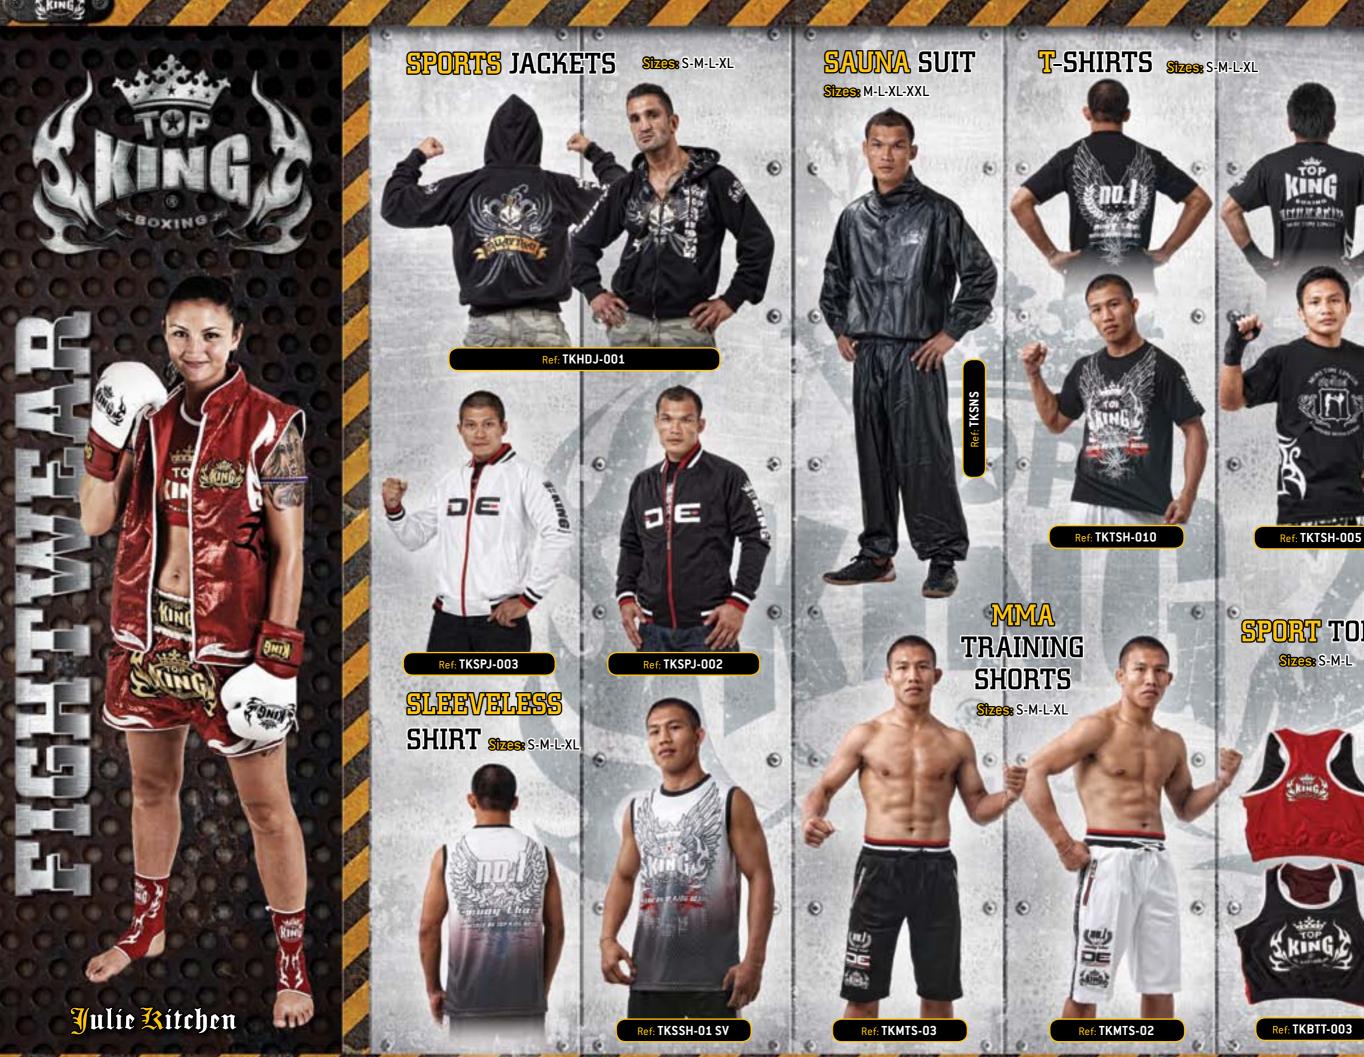

pecial request. Canvas colours: WHITE - BLACK - RED - BLUE



Complete with hanging chains.

#### 36x53x12 cm 6" multi-layered padded kick

Ref: TKBPUV

shield. Riveted handles double handles for easy positioning. Suitable for all combat sports. Made in Thailand.

**KICKING SHIELD** 

Ref: TKKSH-02

"DOUBLE HANDLES"

THORE STATE

#### TOP KING KICKING PADS "SUPER"

Colours: Black-white 522: M (19X38X9 cm), L (20X40X11 cm)

Curved Multi-layered Thai Kick Pads utilizing specially engineer shock dispersing padding. Specially engineered soft foam vertical ally along the back forearm of the pads for extra protection and comfort for the trainers. Riveted back handle with two hook-and-look Velcro straps for a secure fit during usage. Sold as a pair. Made in Thailand from Genuine Leather





















HEAD GUARD TRAINING

Color: Black/white Sizes: L

Multi-layered foam system
with extra padding around the
ears and forehead. Specially
designed cheek protectors ensure
maximum vis¬ibility even from shots
below the eye line. Lace-up on top and back
with Velcro closure for secure fit.
Made in Thailand from Semi Leather.

DANSER COUNTERLY

# HEAD GUARD OPEN CHIN

Color: Black/white Sizes: L

Multi-layered foam system. Specially designed for competition usage. Lace-up on top and back with Velcro closure for secure fit. Made in Thailand from Semi Leather.

Ref: DEHGO-013

f: DESGX-038

# SHIN GUARD SUPER MAX

Color: Black - White -Red - Blue Sizes: M - L

Lightweight shin pads with raised padded ridge for excellent production. Specially designed to protect the areas around the lower