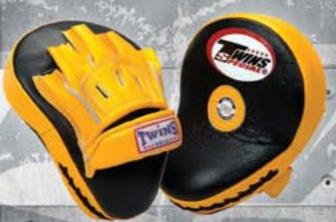

ated graphics guarantees durability.





#### **DE MMA SHORTS**

Made from 100% high quality fabric







FLEX SYSTEM

DEMMS-04



DEMMS-06

#### BLACK- WHITE

**INNOVATE** 

**DE MMA** 

**GLOVES** 

Sizes: M-L-XL

Newly designed grappling gloves with open palm designed for training and competition. Featuring cut fingers, padded knuckles for extra protection. All leather construction.

DEMGI-043

DANGER EQUIPM

lay Buixader

PROFESSIONAL MMA FIGHTER



EVA matt: 1 m x 1 m x 2,5 cm.











DE T-SHIRTS Sizes: S-M-L-XL













DECBX-022





**BOXING CREAM** 

















#### **MMA GLOVES**

Sizes: M-L-XL

Ref: GGL-4

BLACK/WHITE







BLACK

#### **BELLY PROTECTOR** (

Sizes: L Made of Genuine Leather





THAI PADS

f: KPL-2

Sizes: M-LMade of Genuine Leather BLACK/WHITE



# FOCUS MITTS Made of Genuine Leather

BLACK/YELLOW

Ref: PML-10



#### TWINS MUAY-THAI SHORTS Sizes: S-M-L-XL





f: TWS-05

TWS-09

f: TTS-01

TWINS T-SHIRTS Sizes: S-M-L-XL

: TWS-02



Ref: TWS-06

TWS-10

TWS-03



TWS-04



Ref: TWS-07

Ref: TWS-08

#### **TWINS K-1 TRUNKS**

Sizes: M-L-XL

Ref: K1T-2 WHITE



f: K1T-1 BLACK



Ref: TTS-02







Customize your gear with your personal style. Danger Equipment offers you the opportunity to personalize all type of textile equipments for your Gym, Club or Competition Team with the best quality. Make your own wear by choosing your own style, colors and fit. Our factory in Thailand can add your name or logo on Muay Thai and Kick-Boxing shorts; K-1 trunks, International Boxing trunks, tracksuits, corner man jackets and fighter robes. Le