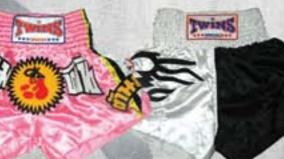

#### TWINS MUAY-THAI SHORTS Sizes: S-M-L-XL

f: TWS-05

TWS-09

f: TTS-01

TWINS T-SHIRTS Sizes: S-M-L-XL

: TWS-02

Ref: TWS-06

TWS-10

TWS-03

TWS-04

Ref: TWS-07

Ref: TWS-08

#### **TWINS K-1 TRUNKS**

Sizes: M-L-XL

Ref: K1T-2 WHITE

f: K1T-1 BLACK

Ref: TTS-02

Customize your gear with your personal style. Danger Equipment offers you the opportunity to personalize all type of textile equipments for your Gym, Club or Competition Team with the best quality. Make your own wear by choosing your own style, colors and fit. Our factory in Thailand can add your name or logo on Muay Thai and Kick-Boxing shorts; K-1 trunks, International Boxing trunks, tracksuits, corner man jackets and fighter robes. Let's get personal!