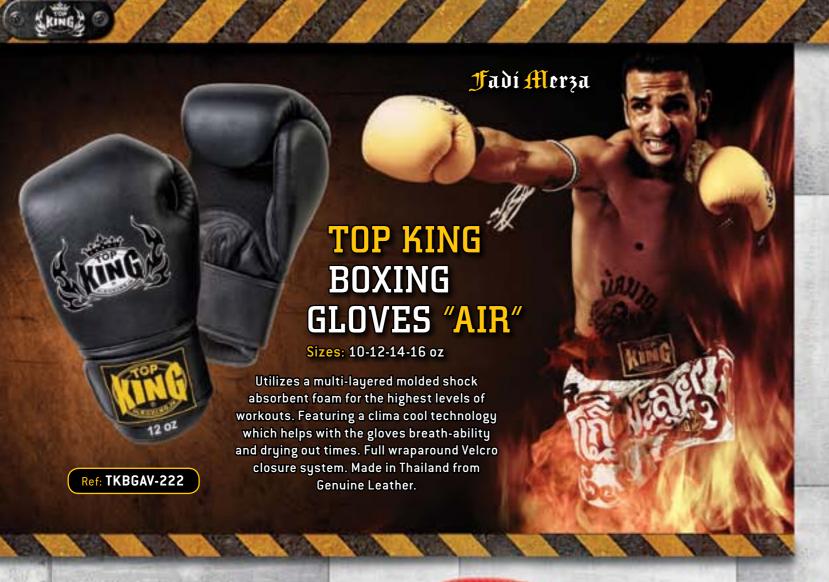

Tyrone Spong

Ref: TKBGSA-133

Multi-layered molded shock absorbent foam for the highest levels of workouts. Lace-Up closure system. Made in Thailand from Genuine Leather.