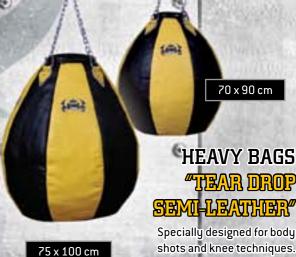

#### **HEAVY** BARS

"Half Semi-leather and Half Nylon" Complete with hanging chains.

#### Dimensions (m):

5 x 5 x 1 - 6 x 6 x 1 - 7 x 7 x 1 and special request. Canvas colours: WHITE - BLACK - RED - BLUE

Complete with hanging chains.