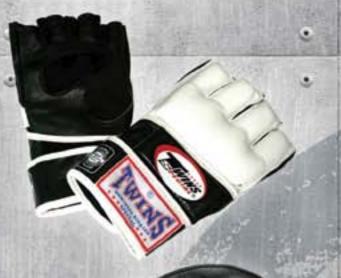

#### BLACK- WHITE

**INNOVATE** 

**DE MMA** 

**GLOVES** 

Sizes: M-L-XL

Newly designed grappling gloves with open palm designed for training and competition. Featuring cut fingers, padded knuckles for extra protection. All leather construction.