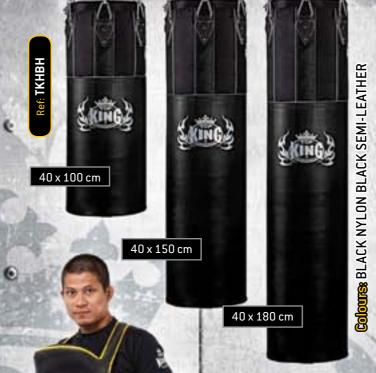

#### **HEAVY** BARS

"Half Semi-leather and Half Nylon" Complete with hanging chains.