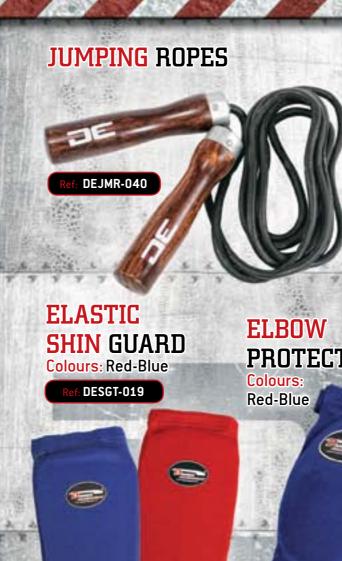

S-M-L-XL

Super-stretch grappling rash guard with anatomic fight fit. Light weight fabric improves mobility, provides thermoregulation and accelerates dry time. Built with flat lock seams that feel smooth against the skin and prevent chafing. Fiber-infused sublimated graphics guarantees durability.





#### **DE MMA SHORTS**

Made from 100% high quality fabric







FLEX SYSTEM

DEMMS-04



DEMMS-06

#### BLACK- WHITE

**INNOVATE** 

**DE MMA** 

**GLOVES** 

Sizes: M-L-XL

Newly designed grappling gloves with open palm designed for training and competition. Featuring cut fingers, padded knuckles for extra protection. All leather construction.

DEMGI-043

DANGER EQUIPM

lay Buixader

PROFESSIONAL MMA FIGHTER



EVA matt: 1 m x 1 m x 2,5 cm.











DE T-SHIRTS Sizes: S-M-L-XL













DECBX-022





**BOXING CREAM** 

















#### **MMA GLOVES**

Sizes: M-L-XL

Ref: GGL-4

BLACK/WHITE







BLACK

#### **BELLY PROTECTOR** (

Sizes: L Made of Genuine Leather





THAI PADS

f: KPL-2

Sizes: M-LMade of Genuine Leather BLACK/WHITE



# FOCUS MITTS Made of Genuine Leather

BLACK/YELLOW

Ref: PML-10



#### TWINS MUAY-THAI SHORTS Sizes: S-M-L-XL





f: TWS-05

TWS-09

f: TTS-01

TWINS T-SHIRTS Sizes: S-M-L-XL

: TWS-02



Ref: TWS-06

TWS-10

TWS-03



TWS-04



Ref: TWS-07

Ref: TWS-08

#### **TWINS K-1 TRUNKS**

Sizes: M-L-XL

Ref: K1T-2 WHITE



f: K1T-1 BLACK



Ref: TTS-02







Customize your gear with your personal style. Danger Equipment offers you the opportunity to personalize all type of textile equipments for your Gym, Club or Competition Team wi