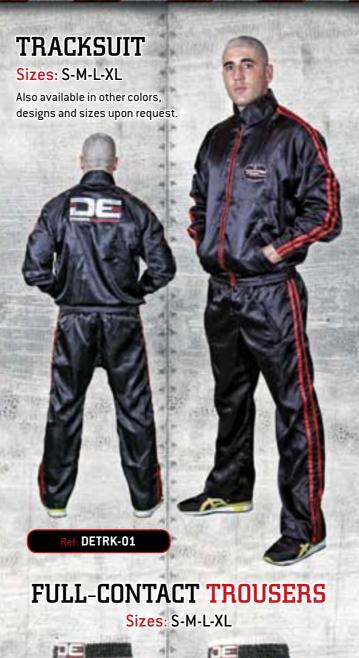

ng



#### DE MMA **RASH GUARDS**

Sizes: S-M-L-XL

Super-stretch grappling rash guard with anatomic fight fit. Light weight fabric improves mobility, provides thermoregulation and accelerates dry time. Built with flat lock seams that feel smooth against the skin and prevent chafing. Fiber-infused sublimated graphics guarantees durability.





#### **DE MMA SHORTS**

Made from 100% high quality fabric







FLEX SYSTEM

DEMMS-04



DEMMS-06

#### BLACK- WHITE

**INNOVATE** 

**DE MMA** 

**GLOVES** 

Sizes: M-L-XL

Newly designed grappling gloves with open palm designed for training and competition. Featuring cut fingers, padded knuckles for extra protection. All leather construction.

DEMGI-043

DANGER EQUIPM

lay Buixader

PROFESSIONAL MMA FIGHTER



EVA matt: 1 m x 1 m x 2,5 cm.











DE T-SHIRTS Sizes: S-M-L-XL













DECBX-022





**BOXING CREAM** 

















#### **MMA GLOVES**

Sizes: M-L-XL

Ref: GGL-4

BLACK/WHITE







BLACK

#### **BELLY PROTECTOR** (

Sizes: L Made of Genuine Leather





THAI PADS

f: KPL-2

Sizes: M-LMade of Genuine Leather BLACK/WHITE



# FOCUS MITTS Made of Genuine Leather

BLACK/YELLOW

Ref: PML-10



#### TWINS MUAY-THAI SHORTS Sizes: S-M-L-XL





f: TWS-05

TWS-09

f: TTS-01

TWINS T-SHIRTS Sizes: S-M-L-XL

: TWS-02



Ref: TWS-06

TWS-10

TWS-03



TWS-04



Ref: TWS-07

Ref: TWS-08

#### **TWINS K-1 TRUNKS**

Sizes: M-L-XL

Ref: K1T-2 WHITE



f: K1T-1 BLACK



Ref: TTS-02







Customize your gear with your personal style. Danger Equipment offers you the opportunity to personalize all type of textile equipments