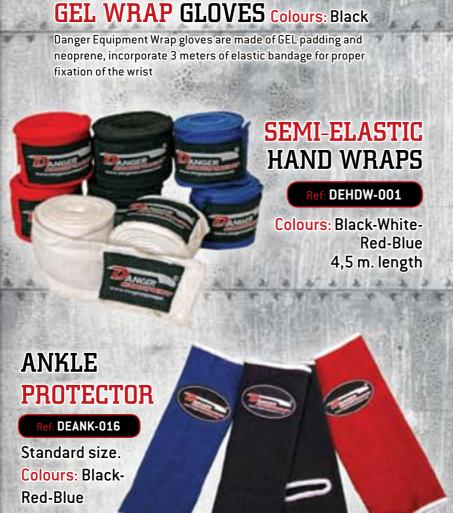

s: S-M-L-XL

Super-stretch grappling rash guard with anatomic fight fit. Light weight fabric improves mobility, provides thermoregulation and accelerates dry time. Built with flat lock seams that feel smooth against the skin and prevent chafing. Fiber-infused sublimated graphics guarantees durability.





#### **DE MMA SHORTS**

Made from 100% high quality fabric







FLEX SYSTEM

DEMMS-04



DEMMS-06

#### BLACK- WHITE

**INNOVATE** 

**DE MMA** 

**GLOVES** 

Sizes: M-L-XL

Newly designed grappling gloves with open palm designed for training and competition. Featuring cut fingers, padded knuckles for extra protection. All leather construction.

DEMGI-043

DANGER EQUIPM

lay Buixader

PROFESSIONAL MMA FIGHTER



EVA matt: 1 m x 1 m x 2,5 cm.











DE T-SHIRTS Sizes: S-M-L-XL













DECBX-022





**BOXING CREAM** 

















#### **MMA GLOVES**

Sizes: M-L-XL

Ref: GGL-4

BLACK/WHITE







BLACK

#### **BELLY PROTECTOR** (

Sizes: L Made of Genuine Leather





THAI PADS

f: KPL-2

Sizes: M-LMade of Genuine Leather BLACK/WHITE



# FOCUS MITTS Made of Genuine Leather

BLACK/YELLOW

Ref: PML-10



#### TWINS MUAY-THAI SHORTS Sizes: S-M-L-XL





f: TWS-05

TWS-09

f: TTS-01

TWINS T-SHIRTS Sizes: S-M-L-XL

: TWS-02



Ref: TWS-06

TWS-10

TWS-03



TWS-04



Ref: TWS-07

Ref: TWS-08

#### **TWINS K-1 TRUNKS**

Sizes: M-L-XL

Ref: K1T-2 WHITE



f: K1T-1 BLACK



Ref: TTS-02







Customize your gear with your personal style. Danger Equipment offers you the opportunity to personalize all type of textile equipments for your Gym, Club or Competition Team