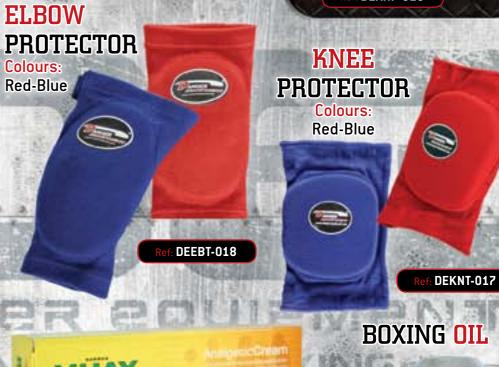

-L-XL

Super-stretch grappling rash guard with anatomic fight fit. Light weight fabric improves mobility, provides thermoregulation and accelerates dry time. Built with flat lock seams that feel smooth against the skin and prevent chafing. Fiber-infused sublimated graphics guarantees durability.





#### **DE MMA SHORTS**

Made from 100% high quality fabric







FLEX SYSTEM

DEMMS-04



DEMMS-06

#### BLACK- WHITE

**INNOVATE** 

**DE MMA** 

**GLOVES** 

Sizes: M-L-XL

Newly designed grappling gloves with open palm designed for training and competition. Featuring cut fingers, padded knuckles for extra protection. All leather construction.

DEMGI-043

DANGER EQUIPM

lay Buixader

PROFESSIONAL MMA FIGHTER



EVA matt: 1 m x 1 m x 2,5 cm.











DE T-SHIRTS Sizes: S-M-L-XL













DECBX-022





**BOXING CREAM** 

















#### **MMA GLOVES**

Sizes: M-L-XL

Ref: GGL-4

BLACK/WHITE







BLACK

#### **BELLY PROTECTOR** (

Sizes: L Made of Genuine Leather





THAI PADS

f: KPL-2

Sizes: M-LMade of Genuine Leather BLACK/WHITE



# FOCUS MITTS Made of Genuine Leather

BLACK/YELLOW

Ref: PML-10



#### TWINS MUAY-THAI SHORTS Sizes: S-M-L-XL





f: TWS-05

TWS-09

f: TTS-01

TWINS T-SHIRTS Sizes: S-M-L-XL

: TWS-02



Ref: TWS-06

TWS-10

TWS-03



TWS-04



Ref: TWS-07

Ref: TWS-08

#### **TWINS K-1 TRUNKS**

Sizes: M-L-XL

Ref: K1T-2 WHITE



f: K1T-1 BLACK



Ref: TTS-02







Customize your gear with your personal style. Danger Equipment offers you the opportunity to personalize all type of textile equipments for your Gym, Club or Competition Team with t