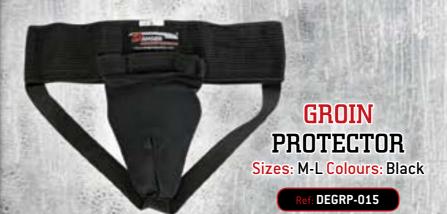

## **GROIN PROTECTOR** CARBON KEVLAR

#### **Sizes** M-L Colors: Carbon Kevlar

Featuring a steal cup with a Carbon Kevlar finishing. Design with three laces for a secure and comfortable fit. Made in Thailand.

Sizes: L Colors: Red - Blue

king.