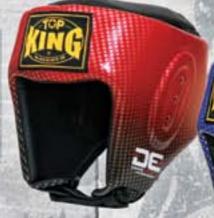

of TKSGP (SL) BLACK

Multi-layered foam system for superb protection when training. Full coverage protection featuring extra padding for the cheeks, forehead, chin, ears and back of head. Lace-up top closure with a rear padded Velcro closure system and chin strap for the ultimate adjustability and comfortable fit. Made in Thailand from Genuine Leather.

KING

Ref: TKHGSC-RS