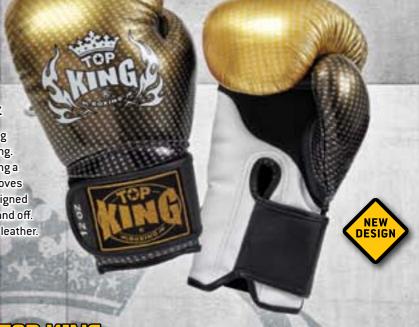

## **BOXING GLOVES EMPOWER CREATIVITY**

Sizes: 10-12-14-16 oz Color: BLACK

Utilizes a multi-layered molded shock absorbent foam for the highest levels of workouts. Featuring the famous Carbon Kevlar printed design. Full wraparound Velcro closure system. Made in Thailand from Genuine Leather.

### **BOXING GLOVES EMPOWER CREATIVITY**

Sizes: 10-12-14-16 oz Color: WHITE

Utilizes a multi-layered molded shock absorbent foam for the highest levels of workouts. Featuring the famous Carbon Kevlar printed design. Full wraparound Velcro closure system. Made in Thailand from Genuine Leather.