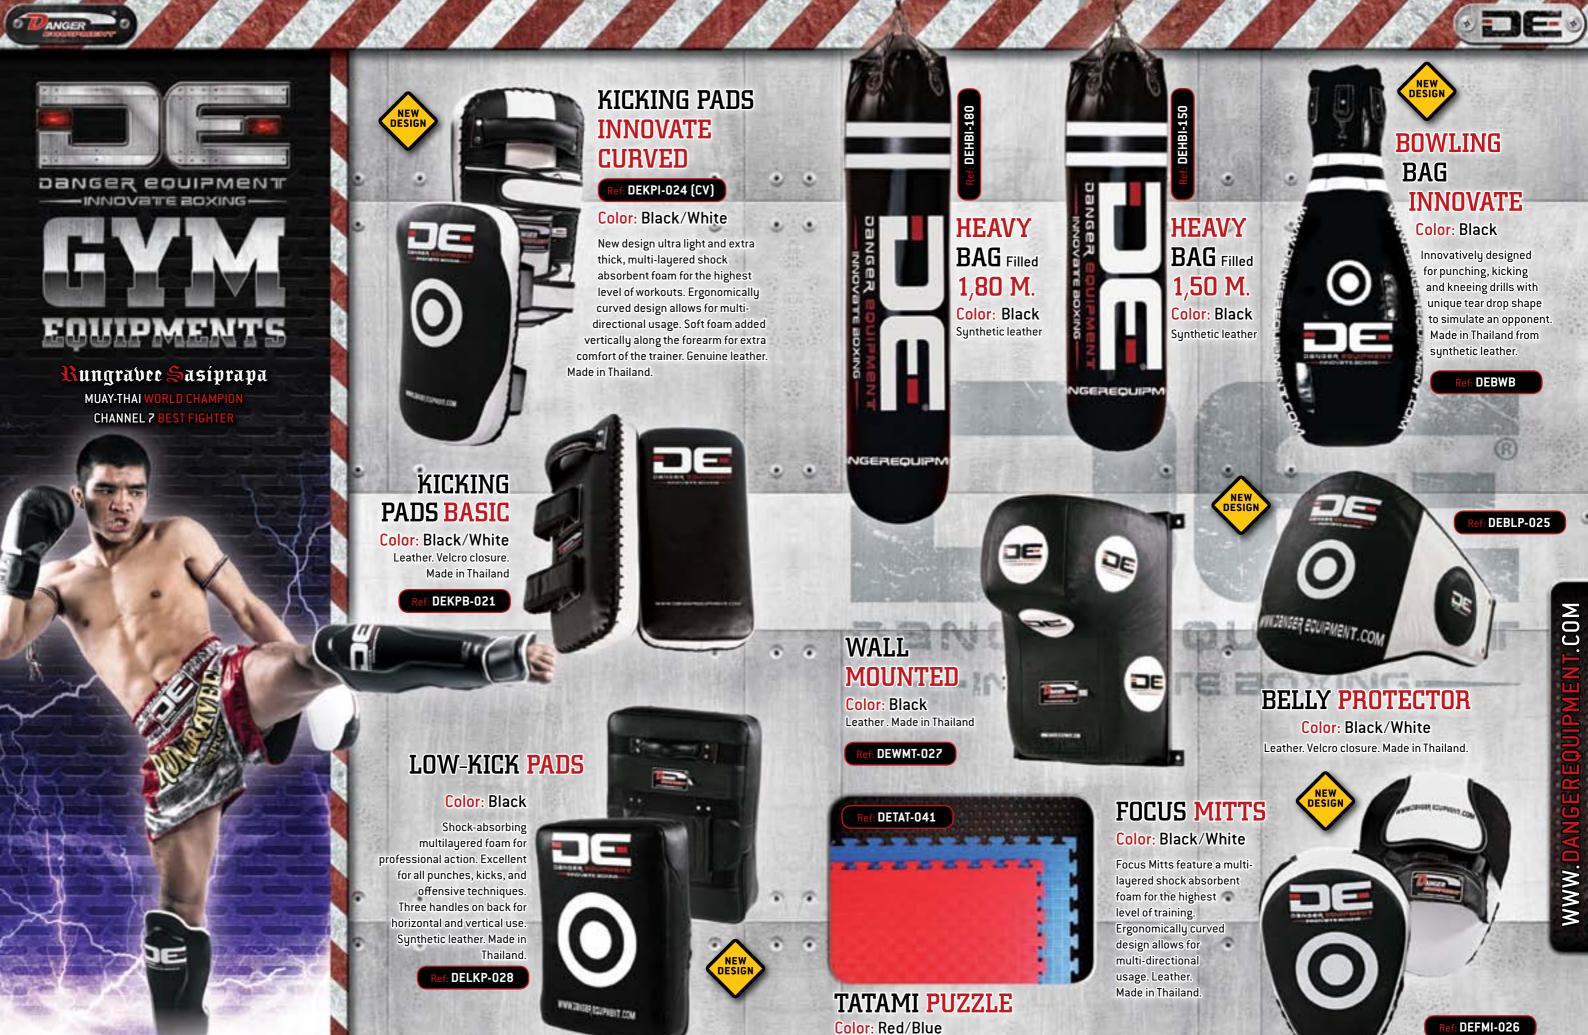

#### TOP KING PADS "WESTEN MASTES"

Ref: TKKPU (CV)

Colourse Black-white \$1200 M (19x37x12 cm), L (20x39x14 cm)

Extra thick Thai Kick Pads that utilize multi-layered shock handle with two hook-and-look Velcro straps for a secure fit

#### absorbent foam for the highest level of workouts. Ergonomically curved design allows for multi-directional usage. Riveted back during usage. Made in Thailand from Genuine Leather.

# Ref: TKKPS (CV)

#### **HEAVY** BARS

"Half Semi-leather and Half Nylon" Complete with hanging chains.

#### WALL MOUNTED "UPPER GUT UNIT"

#### Ref: TKWMB

**BELLY AND THIGH** 

The ultimate protection from

the mid-section and leg enabling

hurting their trainers. Completely

the maximum comfort when using

the equipment. Made in Thailand.

adjustable allowing the trainer

practitioners to safely train

body and leg strikes without

**PROTECTOR** 

**S17938** M-L

Ref: TKBLTP (SL)

The Wall Mounted Uppercut Unit is specially designed for working uppercut angles. The dense foam padding absorbs and disperses impacts. All leather construction provides durability.

Our floor rings utilize upper support struts to bring ring sturdiness and the feel of a competition ring.

Ref: TKCFR

Top King Boxing Rings are made of highest quality standards ensuring round after round of usage. Rings are available in different configurations with respect to size and colour.

#### Dimensions (m):

5 x 5 x 1 - 6 x 6 x 1 - 7 x 7 x 1 and special request. Canvas colours: WHITE - BLACK - RED - BLUE

Complete with hanging chains.

#### 36x53x12 cm 6" multi-layered padded kick

Ref: TKBPUV

shield. Riveted handles double handles for easy positioning. Suitable for all combat sports. Made in Thailand.

**KICKING SHIELD** 

Ref: TKKSH-02

"DOUBLE HANDLES"

THORE STATE

#### TOP KING KICKING PADS "SUPER"

Colours: Black-white 522: M (19X38X9 cm), L (20X40X11 cm)

Curved Multi-layered Thai Kick Pads utilizing specially engineer shock dispersing padding. Specially engineered soft foam vertical ally along the back forearm of the pads for extra protection and comfort for the trainers. Riveted back handle with two hook-and-look Velcro straps for a secure fit during usage. Sold as a pair. Made in Thailand from Genuine Leather