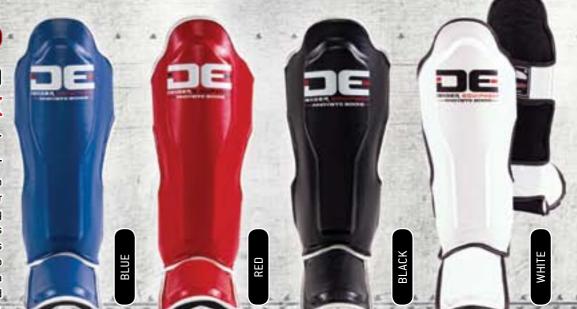

# SHIN GUARD SUPER MAX

Color: Black - White -Red - Blue Sizes: M - L

Lightweight shin pads with raised padded ridge for excellent production. Specially designed to protect the areas around the lower leg muscles and under the knee caps. Two piece closure system for a secure fit. Made in Thailand from synthetic leather.