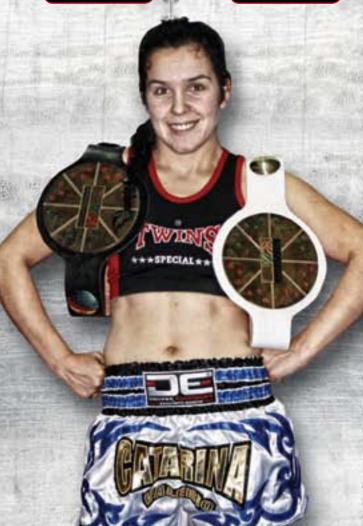

Velcro closure system for a secure fit. Made from synthetic leather.

Abraham Roqueñi

KICK-BOXING WORLD CHAMPIO

**MUAY-THAI WORLD CHAMPION** 

**FULL-CONTACT WORLD CHAMPION** 

K-1 MAX SPANISH CHAMPION

**ECO SHORTS** Sizes: S, M, L, XL Made in Thailand.

CLASSIC SHORTS Sizes: S, M, L, XL Made in Thailand.

Take comfort and style to the next level with specifically engineered and designed DE Muay Thai shorts. Designed with extra-wide legs for ease of movement during kicks and knees. Featuring elasticized waistband for maximum comfort and snug fit without restricting movement. Customizations available upon request. Made in Thailand.