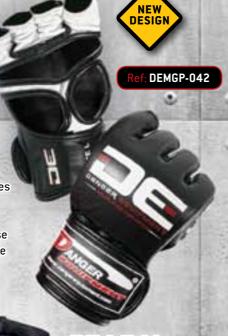

#### BLACK- WHITE

**INNOVATE** 

**DE MMA** 

**GLOVES** 

Sizes: M-L-XL

Newly designed grappling gloves with open palm designed for training and competition. Featuring cut fingers, padded knuckles for extra protection. All leather construction.

DEMGI-043

DANGER EQUIPM

lay Buixader

PROFESSIONAL MMA FIGHTER

EVA matt: 1 m x 1 m x 2,5 cm.

DE T-SHIRTS Sizes: S-M-L-XL

DECBX-022

**BOXING CREAM** 