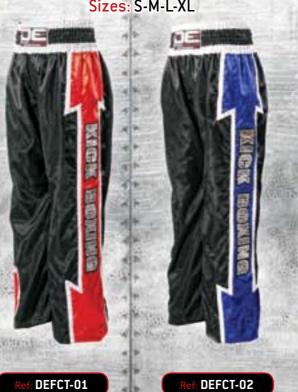

#### DE MMA **RASH GUARDS**

Sizes: S-M-L-XL

Super-stretch grappling rash guard with anatomic fight fit. Light weight fabric improves mobility, provides thermoregulation and accelerates dry time. Built with flat lock seams that feel smooth against the skin and prevent chafing. Fiber-infused sublimated graphics guarantees durability.





#### **DE MMA SHORTS**

Made from 100% high quality fabric







FLEX SYSTEM

DEMMS-04



DEMMS-06

#### BLACK- WHITE

**INNOVATE** 

**DE MMA** 

**GLOVES** 

Sizes: M-L-XL

Newly designed grappling gloves with open palm designed for training and competition. Featuring cut fingers, padded knuckles for extra protection. All leather construction.

DEMGI-043

DANGER EQUIPM

lay Buixader

PROFESSIONAL MMA FIGHTER



EVA matt: 1 m x 1 m x 2,5 cm.











DE T-SHIRTS Sizes: S-M-L-XL













DECBX-022





**BOXING CREAM** 

















#### **MMA GLOVES**

Sizes: M-L-XL

Ref: GGL-4

BLACK/WHITE







BLACK

#### **BELLY PROTECTOR** (

Sizes: L Made of Genuine Leather





THAI PADS

f: KPL-2

Sizes: M-LMade of Genuine Leather BLACK/WHITE



# FOCUS MITTS Made of Genuine Leather

BLACK/YELLOW

Ref: PML-10



#### TWINS MUAY-THAI SHORTS Sizes: S-M-L-XL





f: TWS-05

TWS-09

f: TTS-01

TWINS T-SHIRTS Sizes: S-M-L-XL

: TWS-02



Ref: TWS-06

TWS-10

TWS-03



TWS-04



Ref: TWS-07

Ref: TWS-08

#### **TWINS K-1 TRUNKS**

Sizes: M-L-XL

Ref: K1T-2 WHITE



f: K1T-1 BLACK



Ref: TTS-02







Customize your gear with your personal style. Danger Equipment offers you the opportunity to personalize all type of textile equipments fo