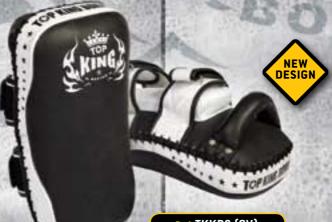

#### TOP KING PADS "WESTEN MASTES"

Ref: TKKPU (CV)

Colourse Black-white \$1200 M (19x37x12 cm), L (20x39x14 cm)

Extra thick Thai Kick Pads that utilize multi-layered shock handle with two hook-and-look Velcro straps for a secure fit

#### absorbent foam for the highest level of workouts. Ergonomically curved design allows for multi-directional usage. Riveted back during usage. Made in Thailand from Genuine Leather.

# Ref: TKKPS (CV)