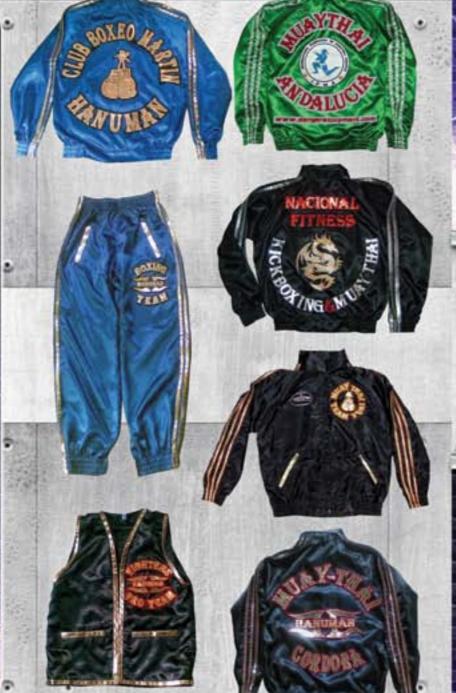

#### **TWINS K-1 TRUNKS**

Sizes: M-L-XL

Ref: K1T-2 WHITE

f: K1T-1 BLACK

Ref: TTS-02

Customize your gear with your personal style. Danger Equipment offers you the opportunity to personalize all type of textile equipments for your Gym, Club or Competition Team with the best quality. Make your own wear by choosing your own style, colors and fit. Our factory in Thailand can add your name or logo on Muay Thai and Kick-Boxing shorts; K-1 trunks, International Boxing trunks, tracksuits, corner man jackets and fighter robes. Let's get personal!