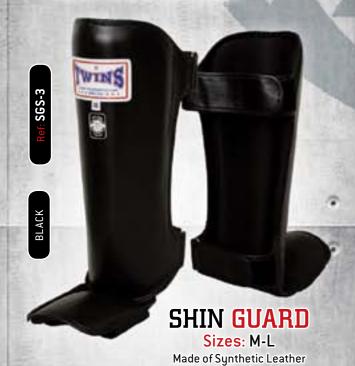

#### **DE MMA SHIN GUARD** INNOVATE

Newly design MMA shin guards made from the highest quality neoprene and synthetic leather, protection at the in-step. Snug fit for full range of movement.

Sizes: M-L-XL BLACK

with a special 8 mm foam padding