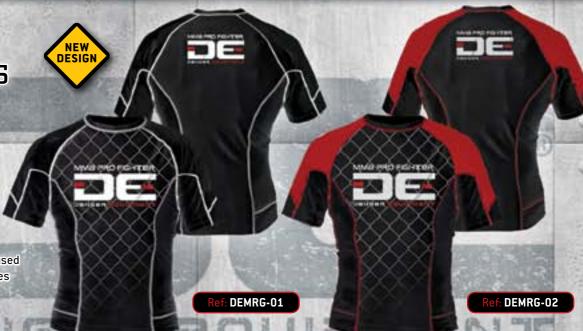

#### DE MMA **RASH GUARDS**

Sizes: S-M-L-XL

Super-stretch grappling rash guard with anatomic fight fit. Light weight fabric improves mobility, provides thermoregulation and accelerates dry time. Built with flat lock seams that feel smooth against the skin and prevent chafing. Fiber-infused sublimated graphics guarantees durability.