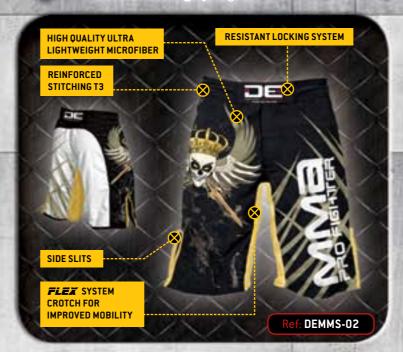

#### **DE MMA SHORTS**

Made from 100% high quality fabric

FLEX SYSTEM

DEMMS-04

DEMMS-06