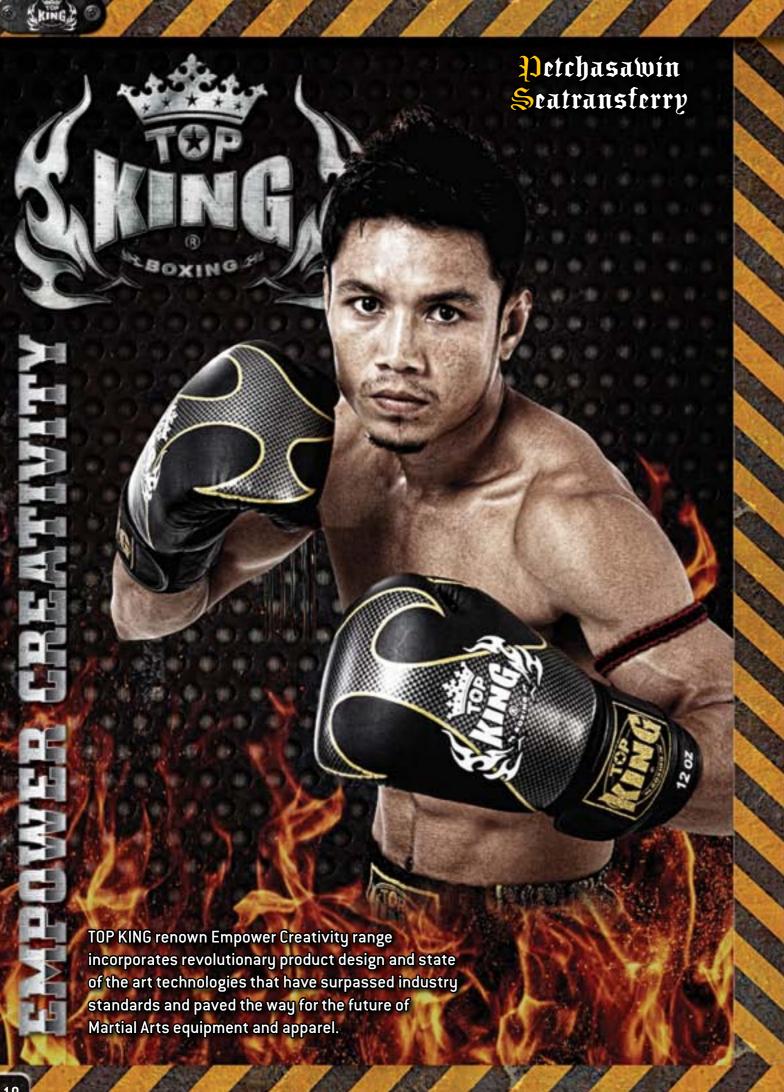

## **BOXING GLOVES EMPOWER CREATIVITY**

Sizes: 10-12-14-16 oz Color: BLACK

Utilizes a multi-layered molded shock absorbent foam for the highest levels of workouts. Featuring the famous Carbon Kevlar printed design. Full wraparound Velcro closure system. Made in Thailand from Genuine Leather.