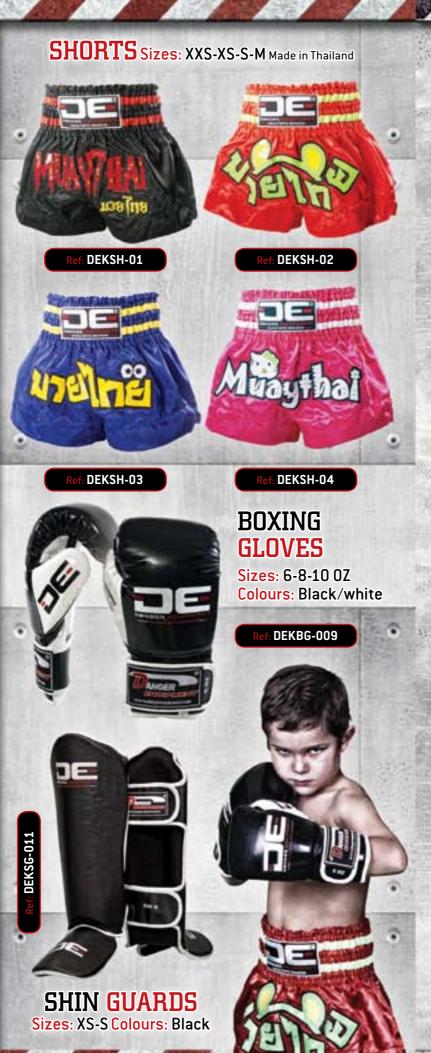

Velcro closure system for a secure fit. Made from synthetic leather.

Abraham Roqueñi

KICK-BOXING WORLD CHAMPIO

**MUAY-THAI WORLD CHAMPION** 

**FULL-CONTACT WORLD CHAMPION** 

K-1 MAX SPANISH CHAMPION

**ECO SHORTS** Sizes: S, M, L, XL Made in Thailand.

CLASSIC SHORTS Sizes: S, M, L, XL Made in Thailand.

Take comfort and style to the next level with specifically engineered and designed DE Muay Thai shorts. Designed with extra-wide legs for ease of movement during kicks and knees. Featuring elasticized waistband for maximum comfort and snug fit without restricting movement. Customizations available upon request. Made in Thailand.