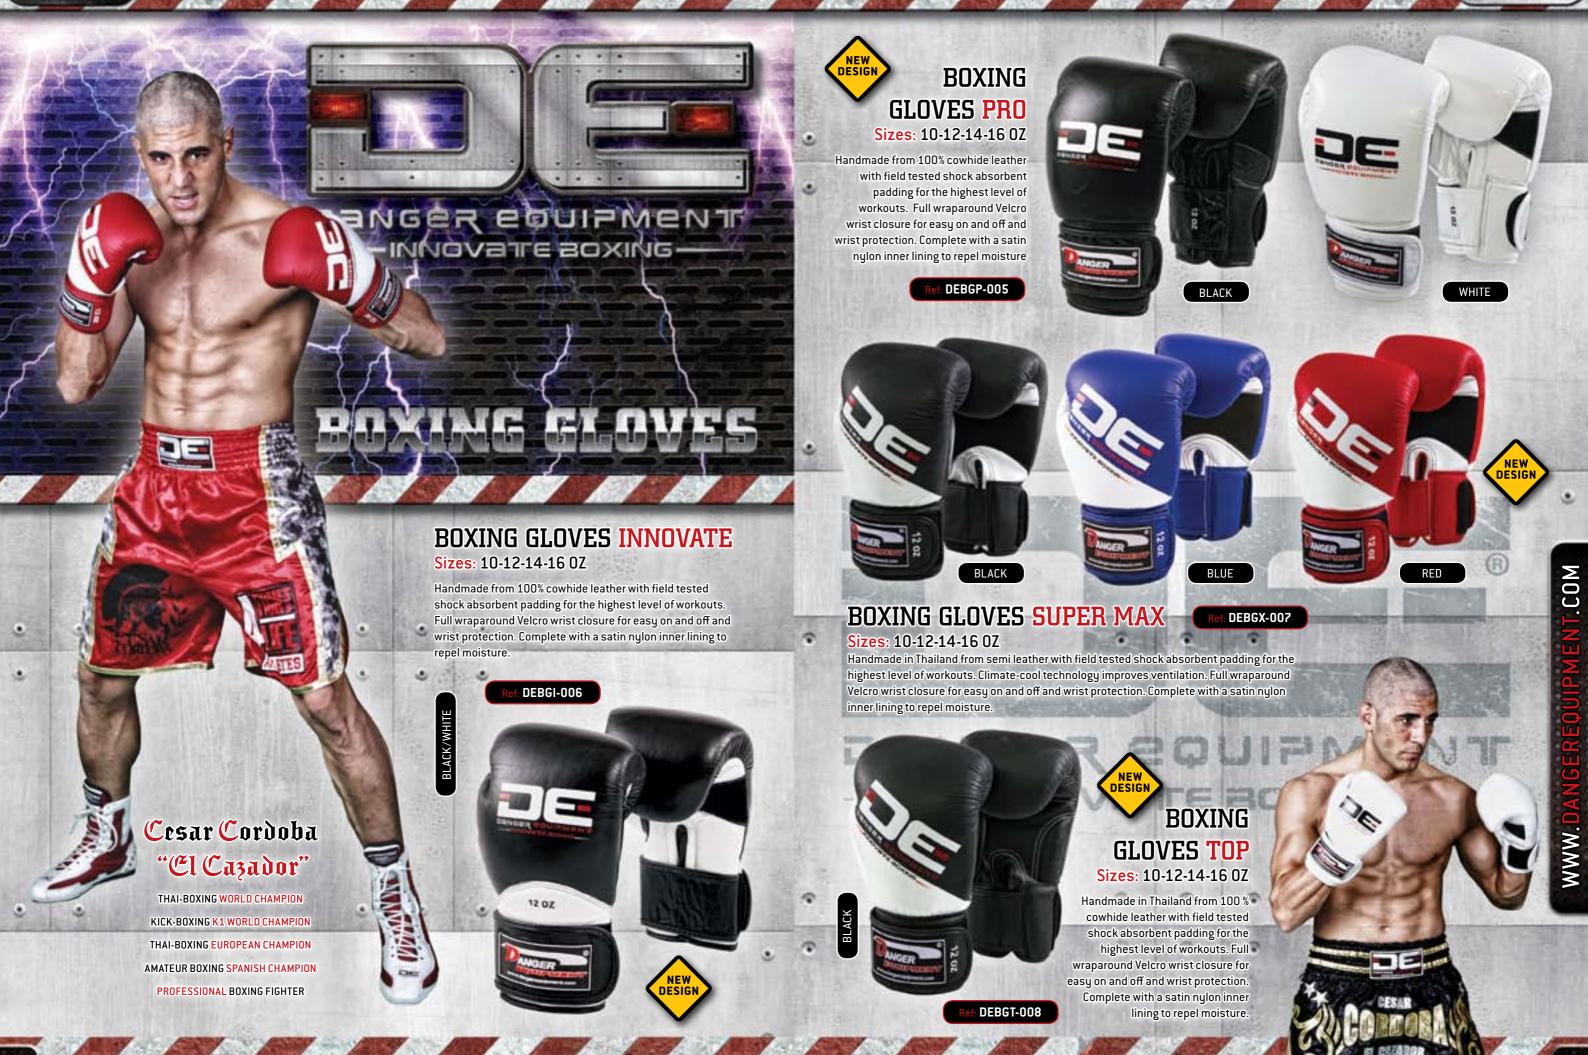

## **BOXING GLOVES EMPOWER CREATIVITY**

Sizes: 10-12-14-16 oz Color: BLACK

Utilizes a multi-layered molded shock absorbent foam for the highest levels of workouts. Featuring the famous Carbon Kevlar printed design. Full wraparound Velcro closure system. Made in Thailand from Genuine Leather.

### **BOXING GLOVES EMPOWER CREATIVITY**

Sizes: 10-12-14-16 oz Color: WHITE

Utilizes a multi-layered molded shock absorbent foam for the highest levels of workouts. Featuring the famous Carbon Kevlar printed design. Full wraparound Velcro closure system. Made in Thailand from Genuine Leather.