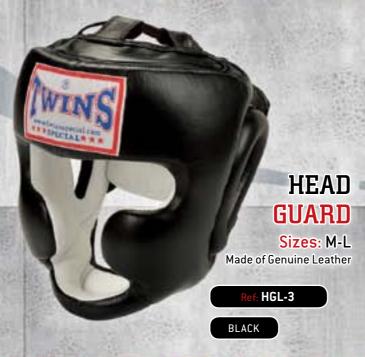

#### **BELLY PROTECTOR** (

Sizes: L Made of Genuine Leather

THAI PADS

f: KPL-2

Sizes: M-LMade of Genuine Leather BLACK/WHITE