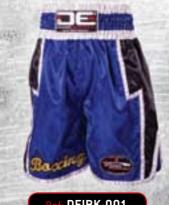

#### DE INTERNATIONAL BOXING & K-1 SHORTS Sizes: M, L, XL

Take comfort and style to the next level with specifically engineered and designed DE Boxing and K-1 shorts. Designed with side splits for ease of movement. Featuring elasticized waistband for maximum comfort and snug fit without restricting movement. Customisations available upon request. Made in Thailand. \* \* \* \* \* \* \* \* \* \* \*

DEIBK-002

DEIBK-003

DEIBK-004

: DEIBK-005

DEIBK-006

DEIBK-008