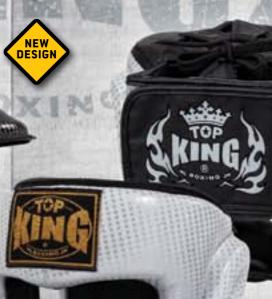

#### TOP KING HEAD GUARD "EXTRA COVERAGE" **TRAINING**

#### Ref: TKHGFC-222

#### Sizes: M-L Colors: Black Lace-up & Velcro closure

Multi-layered foam system for superb protection when training. Full coverage protection featuring extra padding for the cheeks, forehead, chin, ears and back of head. Lace-up top closure with a rear padded Velcro closure system and chin strap for the ultimate adjustability and comfortable fit. Made in Thailand from Genuine