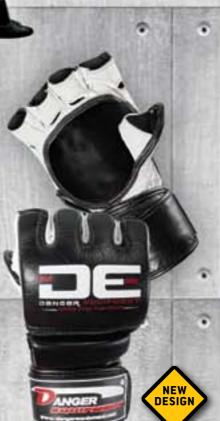

#### BLACK- WHITE

**INNOVATE** 

**DE MMA** 

**GLOVES** 

Sizes: M-L-XL

Newly designed grappling gloves with open palm designed for training and competition. Featuring cut fingers, padded knuckles for extra protection. All leather construction.