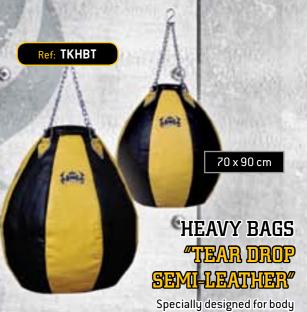

#### **HEAVY** BARS

"Half Semi-leather and Half Nylon" Complete with hanging chains.