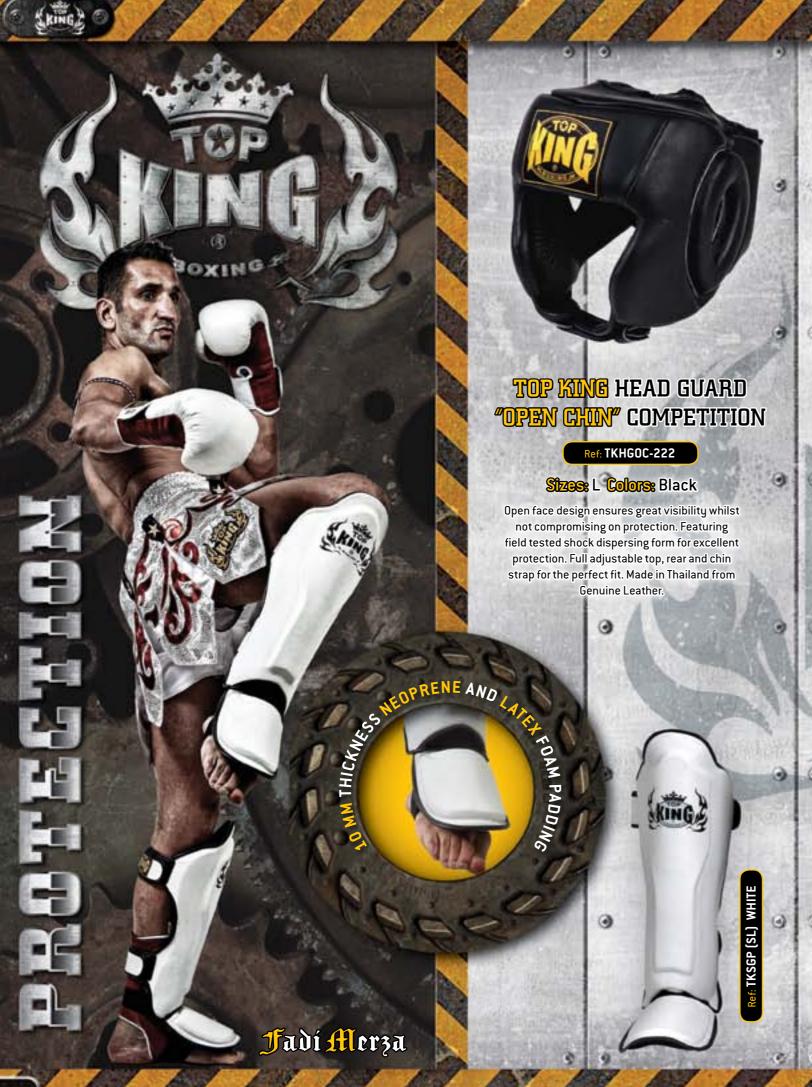

#### TOP KING HEAD GUARD "EXTRA COVERAGE" **TRAINING**

#### Ref: TKHGFC-222

#### Sizes: M-L Colors: Black Lace-up & Velcro closure

Multi-layered foam system for superb protection when training. Full coverage protection featuring extra padding for the cheeks, forehead, chin, ears and back of head. Lace-up top closure with a rear padded Velcro closure system and chin strap for the ultimate adjustability and comfortable fit. Made in Thailand from Genuine

of TKSGP (SL) BLACK

Multi-layered foam system for superb protection when training. Full coverage protection featuring extra padding for the cheeks, forehead, chin, ears and back of head. Lace-up top closure with a rear padded Velcro closure system and chin strap for the ultimate adjustability and comfortable fit. Made in Thailand from Genuine Leather.