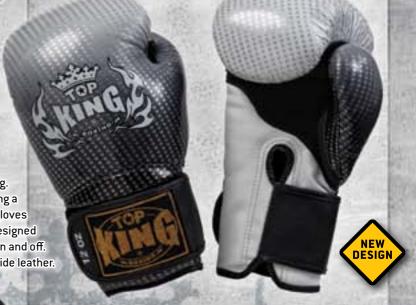

#### TOP KING BOXING GLOVES SUPER COMPETITION

**Sizes:** 8 - 10 oz

Combines technological innovation and ergonomic design to provide maximum protection and comfort. Featuring a long cuff for excellent wrist protection when boxing. Attached thumb for safety. Made in Thailand from the highest quality cowhide leather.