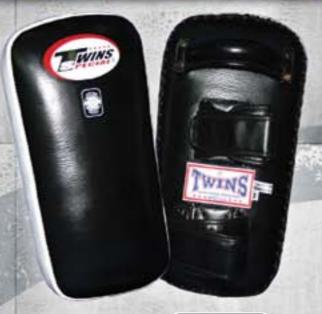

#### **BELLY PROTECTOR** (

Sizes: L Made of Genuine Leather

THAI PADS

f: KPL-2

Sizes: M-LMade of Genuine Leather BLACK/WHITE