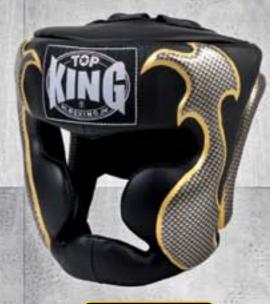

### HEAD GUARD **EMPOWER CREATIVITY**

Sizes: L Color: BLACK

Multi-layered foam system for superb protection when training. Featuring the famous Carbon Kevlar printed design. Full coverage protection featuring extra padding for the cheeks, forehead, chin, ears and back of head. Lace-up top closure with a rear padded Velcro closure system and chin strap for the ultimate adjustability and comfortable fit. Made in Thailand from Genuine Leather.

Ref: TKHGEM-01 SV