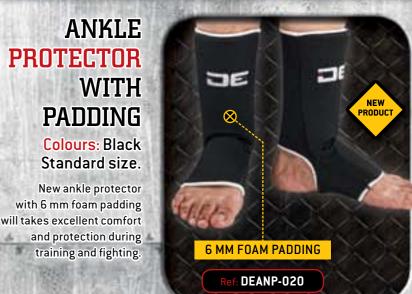

-M-L-XL

Super-stretch grappling rash guard with anatomic fight fit. Light weight fabric improves mobility, provides thermoregulation and accelerates dry time. Built with flat lock seams that feel smooth against the skin and prevent chafing. Fiber-infused sublimated graphics guarantees durability.





#### **DE MMA SHORTS**

Made from 100% high quality fabric







FLEX SYSTEM

DEMMS-04



DEMMS-06

#### BLACK- WHITE

**INNOVATE** 

**DE MMA** 

**GLOVES** 

Sizes: M-L-XL

Newly designed grappling gloves with open palm designed for training and competition. Featuring cut fingers, padded knuckles for extra protection. All leather construction.

DEMGI-043

DANGER EQUIPM

lay Buixader

PROFESSIONAL MMA FIGHTER



EVA matt: 1 m x 1 m x 2,5 cm.











DE T-SHIRTS Sizes: S-M-L-XL













DECBX-022





**BOXING CREAM** 

















#### **MMA GLOVES**

Sizes: M-L-XL

Ref: GGL-4

BLACK/WHITE







BLACK

#### **BELLY PROTECTOR** (

Sizes: L Made of Genuine Leather





THAI PADS

f: KPL-2

Sizes: M-LMade of Genuine Leather BLACK/WHITE



# FOCUS MITTS Made of Genuine Leather

BLACK/YELLOW

Ref: PML-10



#### TWINS MUAY-THAI SHORTS Sizes: S-M-L-XL





f: TWS-05

TWS-09

f: TTS-01

TWINS T-SHIRTS Sizes: S-M-L-XL

: TWS-02



Ref: TWS-06

TWS-10

TWS-03



TWS-04



Ref: TWS-07

Ref: TWS-08

#### **TWINS K-1 TRUNKS**

Sizes: M-L-XL

Ref: K1T-2 WHITE



f: K1T-1 BLACK



Ref: TTS-02







Customize your gear with your personal style. Danger Equipment offers you the opportunity to personalize all type of textile equipments for your Gym, Club or Competition Team with