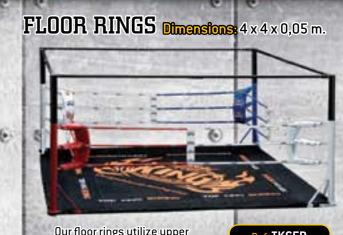

Our floor rings utilize upper support struts to bring ring sturdiness and the feel of a competition ring.

Ref: TKCFR

Top King Boxing Rings are made of highest quality standards ensuring round after round of usage. Rings are available in different configurations with respect to size and colour.

#### Dimensions (m):

5 x 5 x 1 - 6 x 6 x 1 - 7 x 7 x 1 and special request. Canvas colours: WHITE - BLACK - RED - BLUE

Complete with hanging chains.