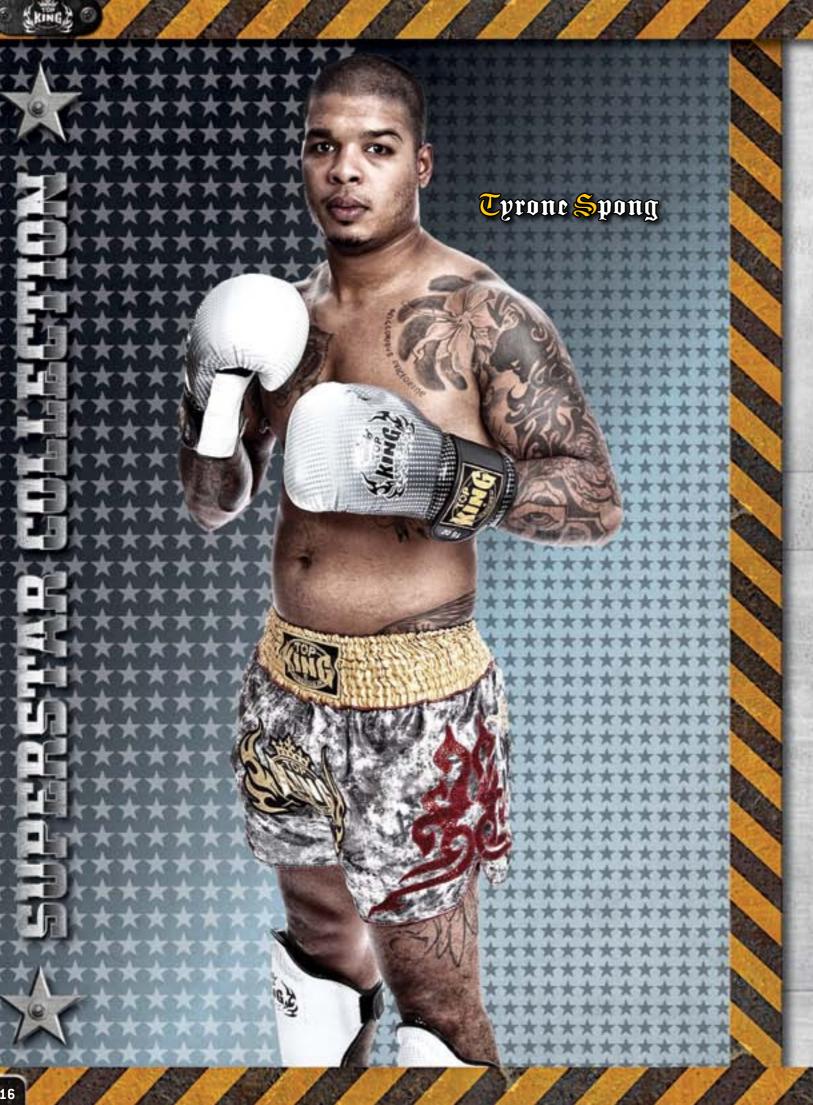

Tyrone Spong

Ref: TKBGSA-133

Multi-layered molded shock absorbent foam for the highest levels of workouts. Lace-Up closure system. Made in Thailand from Genuine Leather.