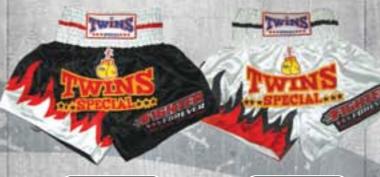

#### TWINS MUAY-THAI SHORTS Sizes: S-M-L-XL

f: TWS-05

TWS-09

f: TTS-01

TWINS T-SHIRTS Sizes: S-M-L-XL

: TWS-02

Ref: TWS-06

TWS-10