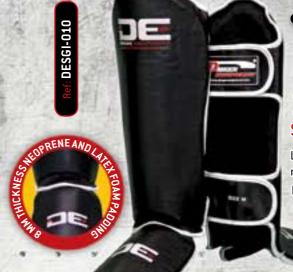

#### **DE MMA SHIN GUARD** INNOVATE

Newly design MMA shin guards made from the highest quality neoprene and synthetic leather, protection at the in-step. Snug fit for full range of movement.

Sizes: M-L-XL BLACK

with a special 8 mm foam padding