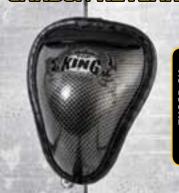

## **GROIN PROTECTOR** CARBON KEVLAR

#### **Sizes** M-L Colors: Carbon Kevlar

Featuring a steal cup with a Carbon Kevlar finishing. Design with three laces for a secure and comfortable fit. Made in Thailand.

Sizes: L Colors: Red - Blue

king.