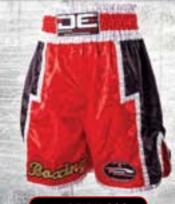

#### DE INTERNATIONAL BOXING & K-1 SHORTS Sizes: M, L, XL

Take comfort and style to the next level with specifically engineered and designed DE Boxing and K-1 shorts. Designed with side splits for ease of movement. Featuring elasticized waistband for maximum comfort and snug fit without restricting movement. Customisations available upon request. Made in Thailand. \* \* \* \* \* \* \* \* \* \* \*

DEIBK-002

DEIBK-003

DEIBK-004

: DEIBK-005

DEIBK-006

DEIBK-008