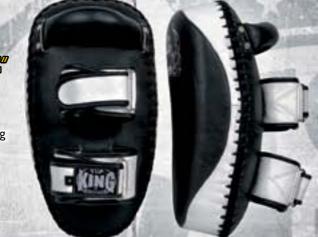

FOCUS MITTS "SUPPER"

Contoured 2" multi-layered foam system.

Anatomically balanced enabling the holder quick

positioning of the focus mitts. Made in Thailand

Colours: Black-White

from Semi Leather.