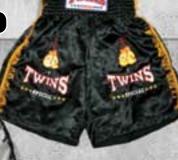

#### TWINS MUAY-THAI SHORTS Sizes: S-M-L-XL

f: TWS-05

TWS-09

f: TTS-01

TWINS T-SHIRTS Sizes: S-M-L-XL

: TWS-02

Ref: TWS-06

TWS-10

TWS-03

TWS-04

Ref: TWS-07

Ref: TWS-08