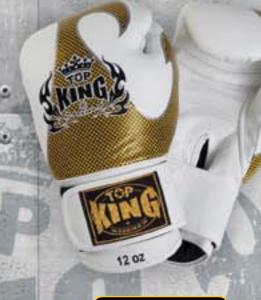

### **BOXING GLOVES EMPOWER CREATIVITY**

Sizes: 10-12-14-16 oz Color: WHITE

Utilizes a multi-layered molded shock absorbent foam for the highest levels of workouts. Featuring the famous Carbon Kevlar printed design. Full wraparound Velcro closure system. Made in Thailand from Genuine Leather.

Ref: TKBGEM-01 GD