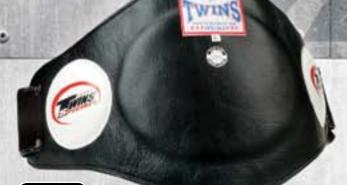

#### **BELLY PROTECTOR** (

Sizes: L Made of Genuine Leather

THAI PADS

f: KPL-2

Sizes: M-LMade of Genuine Leather BLACK/WHITE