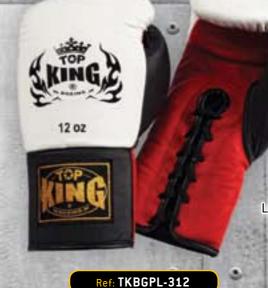

#### TOP KING BOXING GLOVES SUPER COMPETITION

**Sizes:** 8 - 10 oz

Combines technological innovation and ergonomic design to provide maximum protection and comfort. Featuring a long cuff for excellent wrist protection when boxing. Attached thumb for safety. Made in Thailand from the highest quality cowhide leather.