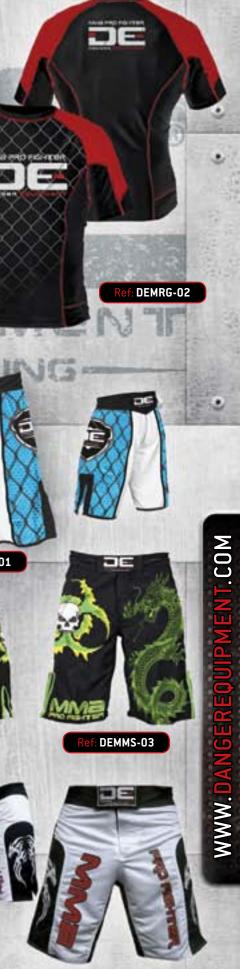

#### DE MMA **RASH GUARDS**

Sizes: S-M-L-XL

Super-stretch grappling rash guard with anatomic fight fit. Light weight fabric improves mobility, provides thermoregulation and accelerates dry time. Built with flat lock seams that feel smooth against the skin and prevent chafing. Fiber-infused sublimated graphics guarantees durability.

#### **DE MMA SHORTS**

Made from 100% high quality fabric

FLEX SYSTEM

DEMMS-04

DEMMS-06

#### BLACK- WHITE

**INNOVATE** 

**DE MMA** 

**GLOVES** 

Sizes: M-L-XL

Newly designed grappling gloves with open palm designed for training and competition. Featuring cut fingers, padded knuckles for extra protection. All leather construction.