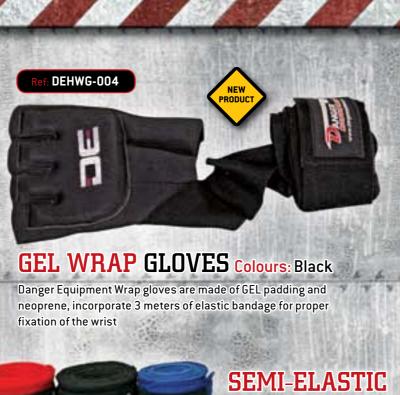

zes: S-M-L-XL

Super-stretch grappling rash guard with anatomic fight fit. Light weight fabric improves mobility, provides thermoregulation and accelerates dry time. Built with flat lock seams that feel smooth against the skin and prevent chafing. Fiber-infused sublimated graphics guarantees durability.





#### **DE MMA SHORTS**

Made from 100% high quality fabric







FLEX SYSTEM

DEMMS-04



DEMMS-06

#### BLACK- WHITE

**INNOVATE** 

**DE MMA** 

**GLOVES** 

Sizes: M-L-XL

Newly designed grappling gloves with open palm designed for training and competition. Featuring cut fingers, padded knuckles for extra protection. All leather construction.

DEMGI-043

DANGER EQUIPM

lay Buixader

PROFESSIONAL MMA FIGHTER



EVA matt: 1 m x 1 m x 2,5 cm.











DE T-SHIRTS Sizes: S-M-L-XL













DECBX-022





**BOXING CREAM** 

















#### **MMA GLOVES**

Sizes: M-L-XL

Ref: GGL-4

BLACK/WHITE







BLACK

#### **BELLY PROTECTOR** (

Sizes: L Made of Genuine Leather





THAI PADS

f: KPL-2

Sizes: M-LMade of Genuine Leather BLACK/WHITE



# FOCUS MITTS Made of Genuine Leather

BLACK/YELLOW

Ref: PML-10



#### TWINS MUAY-THAI SHORTS Sizes: S-M-L-XL





f: TWS-05

TWS-09

f: TTS-01

TWINS T-SHIRTS Sizes: S-M-L-XL

: TWS-02



Ref: TWS-06

TWS-10

TWS-03



TWS-04



Ref: TWS-07

Ref: TWS-08

#### **TWINS K-1 TRUNKS**

Sizes: M-L-XL

Ref: K1T-2 WHITE



f: K1T-1 BLACK



Ref: TTS-02







Customize your gear with your personal style. Danger Equipment offers you the opportunity to personalize all type of textile equipments for your Gym, Club or Competition Tea