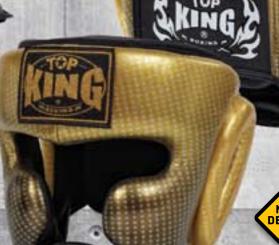

#### TOP KING HEAD GUARD "EXTRA COVERAGE" **TRAINING**

#### Ref: TKHGFC-222

#### Sizes: M-L Colors: Black Lace-up & Velcro closure

Multi-layered foam system for superb protection when training. Full coverage protection featuring extra padding for the cheeks, forehead, chin, ears and back of head. Lace-up top closure with a rear padded Velcro closure system and chin strap for the ultimate adjustability and comfortable fit. Made in Thailand from Genuine