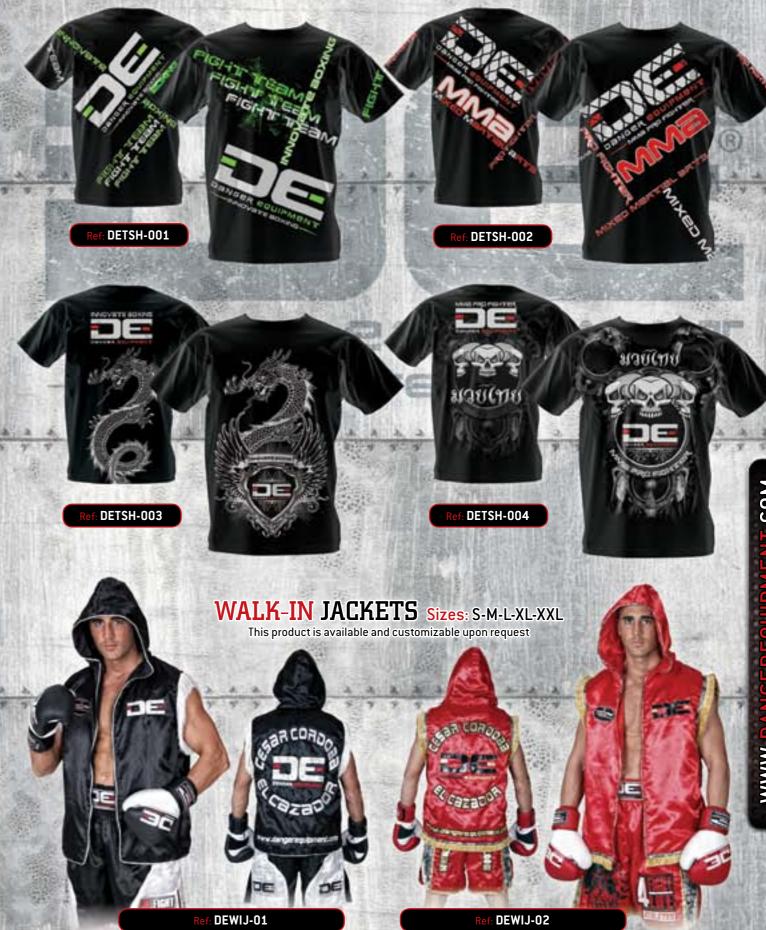

#### DE MMA **RASH GUARDS**

Sizes: S-M-L-XL

Super-stretch grappling rash guard with anatomic fight fit. Light weight fabric improves mobility, provides thermoregulation and accelerates dry time. Built with flat lock seams that feel smooth against the skin and prevent chafing. Fiber-infused sublimated graphics guarantees durability.





#### **DE MMA SHORTS**

Made from 100% high quality fabric







FLEX SYSTEM

DEMMS-04



DEMMS-06

#### BLACK- WHITE

**INNOVATE** 

**DE MMA** 

**GLOVES** 

Sizes: M-L-XL

Newly designed grappling gloves with open palm designed for training and competition. Featuring cut fingers, padded knuckles for extra protection. All leather construction.

DEMGI-043

DANGER EQUIPM

lay Buixader

PROFESSIONAL MMA FIGHTER



EVA matt: 1 m x 1 m x 2,5 cm.











DE T-SHIRTS Sizes: S-M-L-XL













DECBX-022





**BOXING CREAM** 

















#### **MMA GLOVES**

Sizes: M-L-XL

Ref: GGL-4

BLACK/WHITE







BLACK

#### **BELLY PROTECTOR** (

Sizes: L Made of Genuine Leather





THAI PADS

f: KPL-2

Sizes: M-LMade of Genuine Leather BLACK/WHITE



# FOCUS MITTS Made of Genuine Leather

BLACK/YELLOW

Ref: PML-10



#### TWINS MUAY-THAI SHORTS Sizes: S-M-L-XL





f: TWS-05

TWS-09

f: TTS-01

TWINS T-SHIRTS Sizes: S-M-L-XL

: TWS-02



Ref: TWS-06

TWS-10

TWS-03



TWS-04



Ref: TWS-07

Ref: TWS-08

#### **TWINS K-1 TRUNKS**

Sizes: M-L-XL

Ref: K1T-2 WHITE



f: K1T-1 BLACK



Ref: TTS-02







Customize your gear with your personal style. Danger Equipment offers you the opportunity to personalize all type of textile equipments for