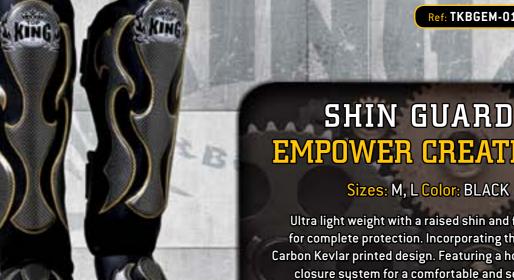

SHIN GUARDS **EMPOWER CREATIVITY** 

Ultra light weight with a raised shin and foot ridge for complete protection. Incorporating the famous Carbon Kevlar printed design. Featuring a hook-and-look closure system for a comfortable and secure fit. Made in Thailand from Semi Leather (compounded high grade PU and Leather).

Ref: TKSGEM-01 SV

### SHIN GUARDS **EMPOWER CREATIVITY**

Sizes: M, L Color: WHITE

Ultra light weight with a raised shin and foot ridge for complete protection. Incorporating the famous Carbon Kevlar printed design. Featuring a hook-and-look closure system for a comfortable and secure fit. Made in Thailand from Semi Leather (compounded high grade PU and Leather).